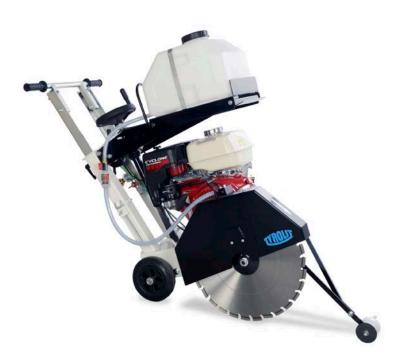

# Floor saw FSG513

Cutting depth up to 195 mm

User-friendly cutting depth setting and convenient speed control

Optimised centre of gravity above the shaft

Universal field of application with left and right cutting function

Thanks to its extremely robust, high-quality chassis, the FSG513 is highly robust and flexible thanks to the left- and right-handed as well as corner flush cutting functions. The reliable Honda petrol engine is equipped with a cyclone air filter.

## Design

| Manual, cutting depth adjustment via spindle |
|----------------------------------------------|
| Cutting depth indicator                      |
| Tool cooling using water fork                |
| Left and right hand cutting function         |
| Flush corner cut function                    |
| 25 I water tank                              |